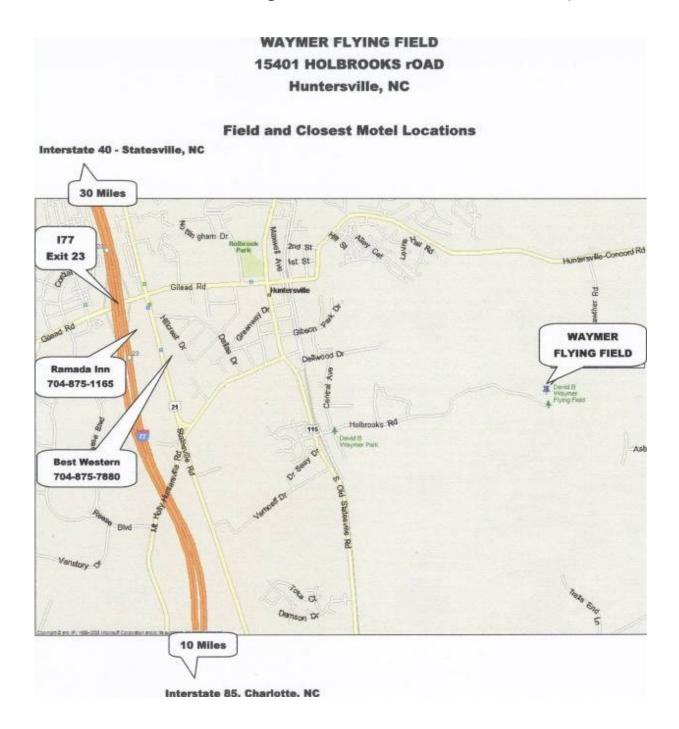

## Directions to Waymer Field in Huntersville, NC

GPS: <u>35.401170, -80.814600</u>