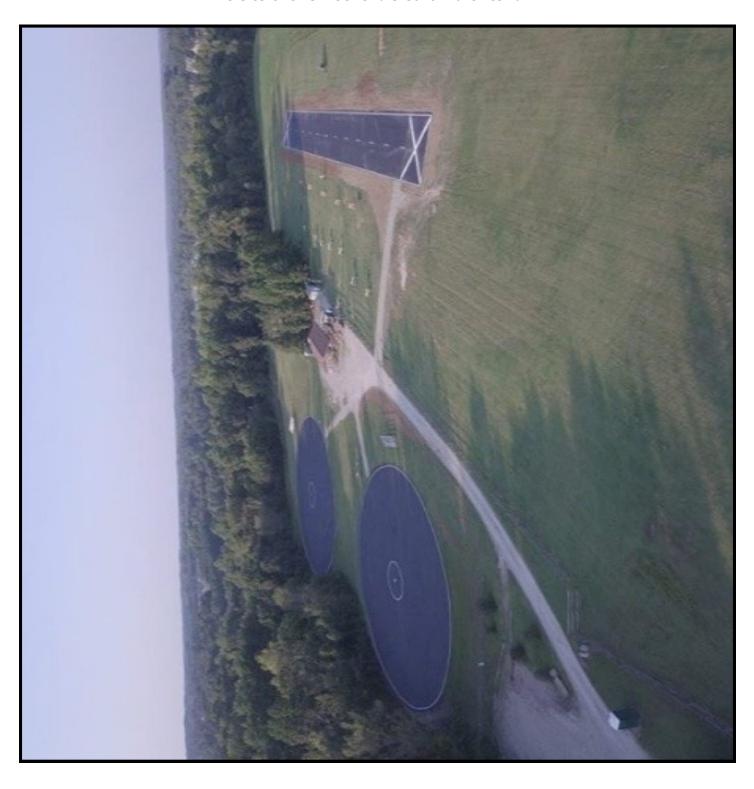

### Park News:

The David B. Waymer Field improvements are mostly done. We will get a good look at the field over the Contest weekend. The upper and lower paved circle has been repaired and sealed. We are attaching a few pictures of the improvements.

### Here's a view of our newly resurfaced circles and runway at David B. Waymer Field The site of this weekend's Carolina Criterium.

### Waymer Flying Field Status:

The field repairs to the two asphalt circles and the RC runway are complete, and they did a great job! Additional work is still planned to put new roofs on the pavilion and the entrance building along with a few other repairs to the pavilion. This work should not impact flying. Trey Chanter was the driving force to get this work accomplished, if you see him be sure to thank him for his significant and tireless effort.