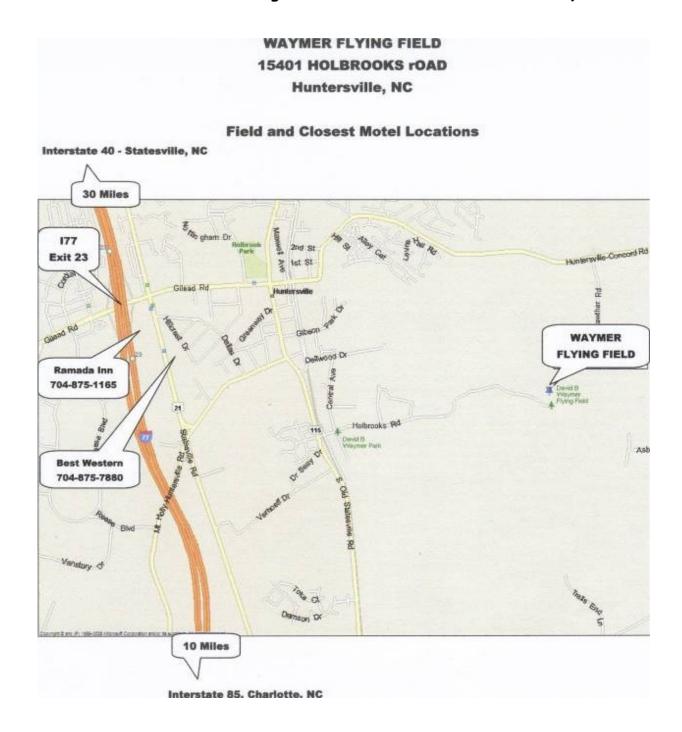

# Directions to Waymer Field in Huntersville, NC

GPS: <u>35.401170, -80.814600</u>

> Waymer Field 15401 Holbrooks Road Huntersville, NC 28078

ENTRY FEES: Each Event Open \$10.00 (\$30 Max); Jr./Sr. \$5.00 (\$15 Max Control Line flying on Two Paved Circles and One Grass Circle, Combat and Carrier circles are on two at the end of R/C Runway. Large Pavilion with picnic tables for Contestants & Spectators