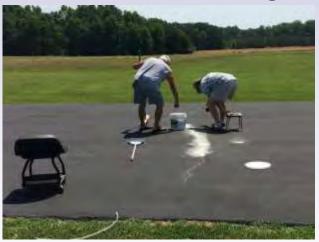

#### Runway Repair

**Phase 1,** Tried a bucket of PermaSand to see how it fills the runway cracks. This was completed on June 9 and was successful.

*Phase 2,* Apply PermaSand to the remaining cracks on the runway. Completed on June 22.

*Phase 3,* We determined that we should seal the PermaSand with blacktop sealer. We have a tentative date scheduled for July 6. Topic for discussion at the meeting.