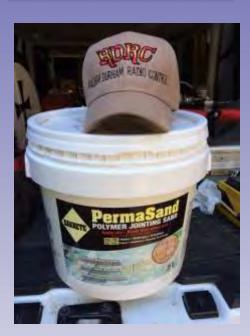

#### Runway Repair

**Phase 1,** Tried a bucket of PermaSand to see how it fills the runway cracks. This was completed on June 9 and was successful.

*Phase 2,* Apply PermaSand to the remaining cracks on the runway. Completed on June 22.