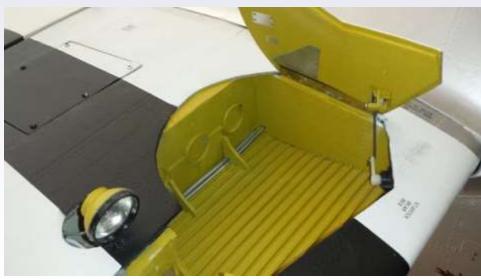

# Chad Lundsford's New P-47

It was kit built by a gentleman in GA. I purchased it off the classifieds on RC Groups. He did a beautiful job on the finishing work. It has working bomb drops, cowl flaps, intercooler doors, and canopy. It has lights including nav, tail, drop down landing light and recognition lights. It was covered in ply then fiber glassed and painted. It has about a mil-