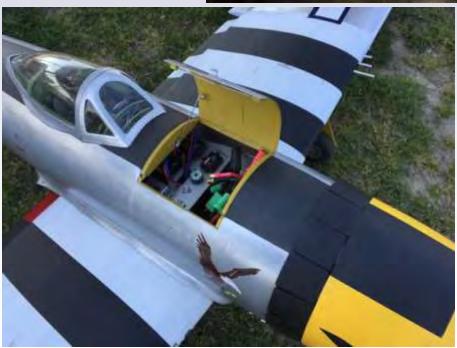

# Chad Lundsford's New P-47

It was kit built by a gentleman in GA. I purchased it off the classifieds on RC Groups. He did a beautiful job on the finishing work. It has working bomb drops, cowl flaps, intercooler doors, and canopy. It has lights including nav, tail, drop down landing light and recognition lights. It was covered in ply then fiber glassed and painted. It has about a mil-

placed every wire and servo throughout. I reengineered a mounting board for all the electronics as well as all the battery mounting.

l'm using a Jeti Central Box 200 15 channel servo interface (the plane is using all 15 channels) with 2 satellites, demon cortex, Jet Tronics du-

lion scale rivets and hatches. The full body cockpit is amazing. The electronics included and installation of however left a lot to be desired. I re-

al valve for main and tail retracts. For telemetry I have voltage and capacity used for both of the redundant 2100mah duralite LifePo flight packs, the same for the 4 Revolectrix 5900mah 6s

packs to power the motor. 2 pair wired in series then those 2 pair in parallel to make 12s 11,800mah! I also have GPS, an altimeter, and air pressure monitoring for the retract system.

The motor is an Eflite Power 360 180kv swinging a 24x14 Xoar prop using a 160A HV Castle esc. It pulls 136A max and I get a flight time of about 10 min with a couple to spare. It turns about 900rpm more than the same prop on a G62. Top speed on level flight is about 115-120mph.

Awesome Job Chad and thanks to all that shared the Pictures!