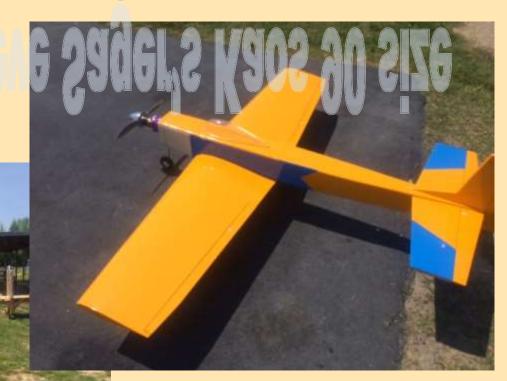

# Chad Lundsford's New P-47

It was kit built by a gentleman in GA. I purchased it off the classifieds on RC Groups. He did a beautiful job on the finishing work. It has working bomb drops, cowl flaps, intercooler doors, and canopy. It has lights including nav, tail, drop down landing light and recognition lights. It was covered in ply then fiber glassed and painted. It has about a mil-

placed every wire and servo throughout. I reengineered a mounting board for all the electronics as well as all the battery mounting.

l'm using a Jeti Central Box 200 15 channel servo interface (the plane is using all 15 channels) with 2 satellites, demon cortex, Jet Tronics du-

lion scale rivets and hatches. The full body cockpit is amazing. The electronics included and installation of however left a lot to be desired. I re-

al valve for main and tail retracts. For telemetry I have voltage and capacity used for both of the redundant 2100mah duralite LifePo flight packs, the same for the 4 Revolectrix 5900mah 6s

packs to power the motor. 2 pair wired in series then those 2 pair in parallel to make 12s 11,800mah! I also have GPS, an altimeter, and air pressure monitoring for the retract system.

The motor is an Eflite Power 360 180kv swinging a 24x14 Xoar prop using a 160A HV Castle esc. It pulls 136A max and I get a flight time of about 10 min with a couple to spare. It turns about 900rpm more than the same prop on a G62. Top speed on level flight is about 115-120mph.

Awesome Job Chad and thanks to all that shared the Pictures!