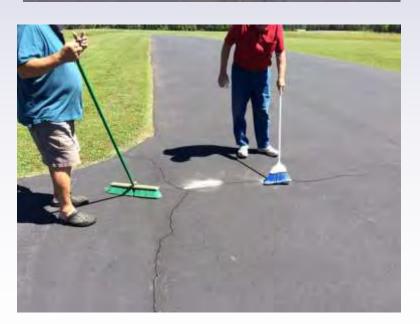

#### Runway Repair

**Phase 1,** Tried a bucket of PermaSand to see how it fills the runway cracks. This was completed on June 9 and was successful.

*Phase 2,* Apply PermaSand to the remaining cracks on the runway. Completed on June 22.

*Phase 3,* We determined that we should seal the PermaSand with blacktop sealer. We have a tentative date scheduled for July 6. Topic for discussion at the meeting.