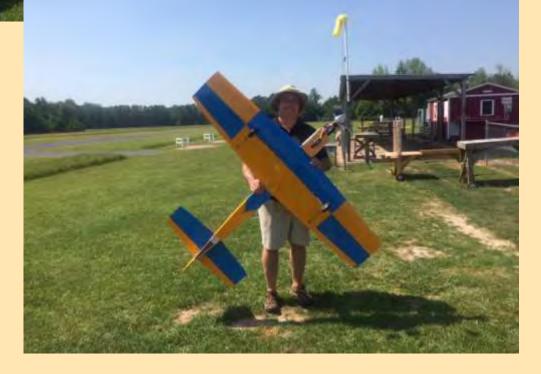

# Chad Lundsford's New P-47

It was kit built by a gentleman in GA. I purchased it off the classifieds on RC Groups. He did a beautiful job on the finishing work. It has working bomb drops, cowl flaps, intercooler doors, and canopy. It has lights including nav, tail, drop down landing light and recognition lights. It was covered in ply then fiber glassed and painted. It has about a mil-

placed every wire and servo throughout. I reengineered a mounting board for all the electronics as well as all the battery mounting.

l'm using a Jeti Central Box 200 15 channel servo interface (the plane is using all 15 channels) with 2 satellites, demon cortex, Jet Tronics du-

lion scale rivets and hatches. The full body cockpit is amazing. The electronics included and installation of however left a lot to be desired. I re-

al valve for main and tail retracts. For telemetry I have voltage and capacity used for both of the redundant 2100mah duralite LifePo flight packs, the same for the 4 Revolectrix 5900mah 6s

packs to power the motor. 2 pair wired in series then those 2 pair in parallel to make 12s 11,800mah! I also have GPS, an altimeter, and air pressure monitoring for the retract system.

The motor is an Eflite Power 360 180kv swinging a 24x14 Xoar prop using a 160A HV Castle esc. It pulls 136A max and I get a flight time of about 10 min with a couple to spare. It turns about 900rpm more than the same prop on a G62. Top speed on level flight is about 115-120mph.

Awesome Job Chad and thanks to all that shared the Pictures!