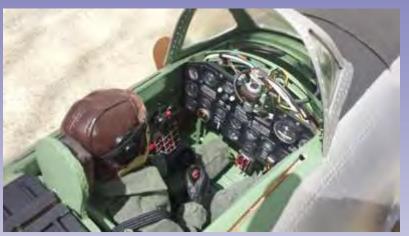

# Chad Lundsford's New P-47

It was kit built by a gentleman in GA. I purchased it off the classifieds on RC Groups. He did a beautiful job on the finishing work. It has working bomb drops, cowl flaps, intercooler doors, and canopy. It has lights including nav, tail, drop down landing light and recognition lights. It was covered in ply then fiber glassed and painted. It has about a mil-

placed every wire and servo throughout. I reengineered a mounting board for all the electronics as well as all the battery mounting.

l'm using a Jeti Central Box 200 15 channel servo interface (the plane is using all 15 channels) with 2 satellites, demon cortex, Jet Tronics du-

lion scale rivets and hatches. The full body cockpit is amazing. The electronics included and installation of however left a lot to be desired. I re-

al valve for main and tail retracts. For telemetry I have voltage and capacity used for both of the redundant 2100mah duralite LifePo flight packs, the same for the 4 Revolectrix 5900mah 6s