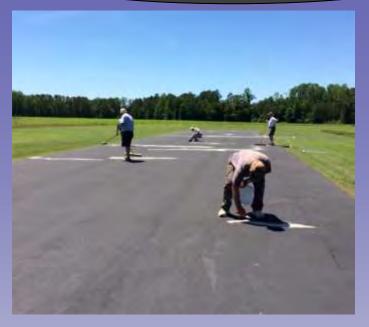

#### Runway Repair

**Phase 1,** Tried a bucket of PermaSand to see how it fills the runway cracks. This was completed on June 9 and was successful.

*Phase 2,* Apply PermaSand to the remaining cracks on the runway. Completed on June 22.

*Phase 3,* We determined that we should seal the PermaSand with blacktop sealer. We have a tentative date scheduled for July 6. Topic for discussion at the meeting.