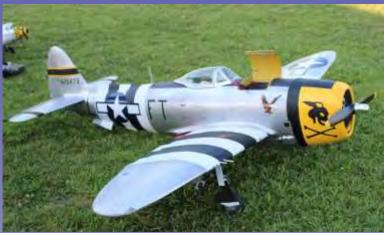

# Chad Lundsford's New P-47

It was kit built by a gentleman in GA. I purchased it off the classifieds on RC Groups. He did a beautiful job on the finishing work. It has working bomb drops, cowl flaps, intercooler doors, and canopy. It has lights including nav, tail, drop down landing light and recognition lights. It was covered in ply then fiber glassed and painted. It has about a mil-