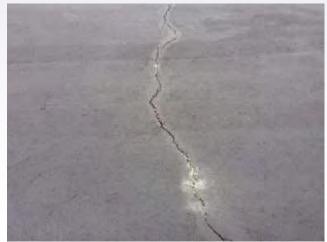

#### April 26, 2016 Meeting minutes

**Field Marshal's Report:** John Keisler reported that all storm damage was repaired. A working party of 6-8 people assembled 3 work tables and 3 stands from kits that Dave Hockenberry had made. With \$45.00 remaining from project Dave is going to build one more stand or table. John mentioned that a deflector for jet engine starts was needed. The matter will be investigated and action taken. John also mentioned that the runway cracks need to be filled and a work party sometime in June will work on the cracks.

#### Runway Repair

**Phase 1,** Tried a bucket of PermaSand to see how it fills the runway cracks. This was completed on June 9 and was successful.

*Phase 2,* Apply PermaSand to the remaining cracks on the runway. Completed on June 22.