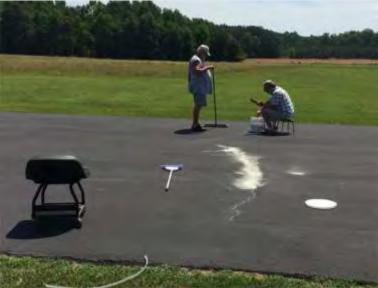

#### Runway Repair

**Phase 1,** Tried a bucket of PermaSand to see how it fills the runway cracks. This was completed on June 9 and was successful.

*Phase 2,* Apply PermaSand to the remaining cracks on the runway. Completed on June 22.

*Phase 3,* We determined that we should seal the PermaSand with blacktop sealer. We have a tentative date scheduled for July 6. Topic for discussion at the meeting.