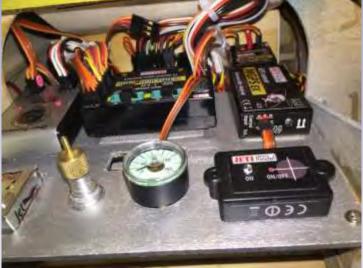

placed every wire and servo throughout. I reengineered a mounting board for all the electronics as well as all the battery mounting.

l'm using a Jeti Central Box 200 15 channel servo interface (the plane is using all 15 channels) with 2 satellites, demon cortex, Jet Tronics du-

lion scale rivets and hatches. The full body cockpit is amazing. The electronics included and installation of however left a lot to be desired. I re-

al valve for main and tail retracts. For telemetry I have voltage and capacity used for both of the redundant 2100mah duralite LifePo flight packs, the same for the 4 Revolectrix 5900mah 6s

packs to power the motor. 2 pair wired in series then those 2 pair in parallel to make 12s 11,800mah! I also have GPS, an altimeter, and air pressure monitoring for the retract system.

The motor is an Eflite Power 360 180kv swinging a 24x14 Xoar prop using a 160A HV Castle esc. It pulls 136A max and I get a flight time of about 10 min with a couple to spare. It turns about 900rpm more than the same prop on a G62. Top speed on level flight is about 115-120mph.