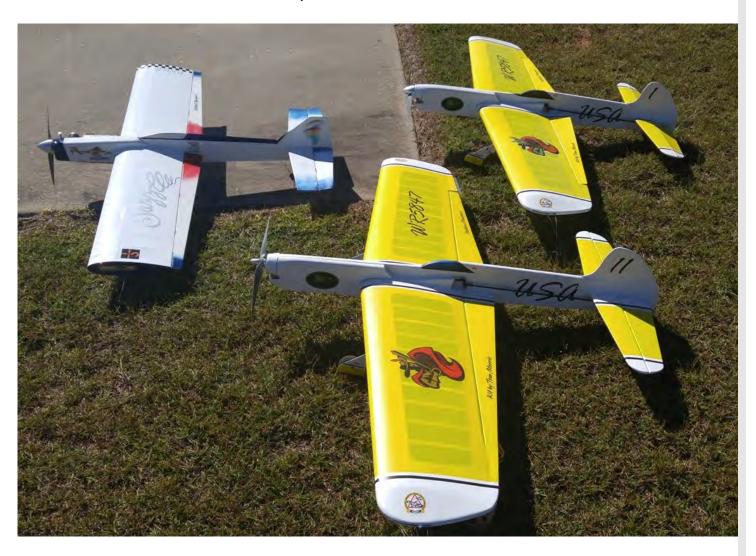

We entertained the troops with one last day of flight trimming before the contest, but it turned out to be a day with howling wind and blinding sun, so we flew in survival mode.

Below is a picture of our contest fleet: