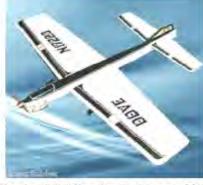

Just got there in the nick o' time! Floated it in like a butterfly.

Dave flies his F4F Wildcat, which he won the award for best scale model of the day.

He also has the nerve to fly this Cox Super Chipmunk collectors item over pavement. No grocery bags needed!