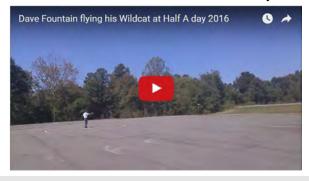

Just got there in the nick o' time! Floated it in like a butterfly.

Dave flies his F4F Wildcat, which he won the award for best scale model of the day.

He also has the nerve to fly this Cox Super Chipmunk collectors item over pavement. No grocery bags needed!