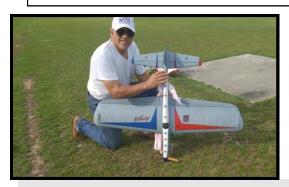

## The "Southern Carolina Gang" report The Wildcat Rangers of Fort Jackson, South Carolina

Wayne and I maidened our two newest planes on the same day. His is a Cavalier from Tom Morris, and mine is a very modified Fancherized Twister, laser-cut and kitted by Walter Umland. I've

been working on it since January.
On the left is Wayne, Beatle, and his e-Cavalier.
Below is the Twister, now known as "Tazz."

Both are mostly trimmed with about 15 flights on each. Mine has some untested adjustments, yet to be tried. My Twister built with a huge amount of flap throw making it super twitchy so I reworked the controls after our last expedition. Thursday we'll continue and hopefully finish the test and tune phase and start getting ready for Huntersville.