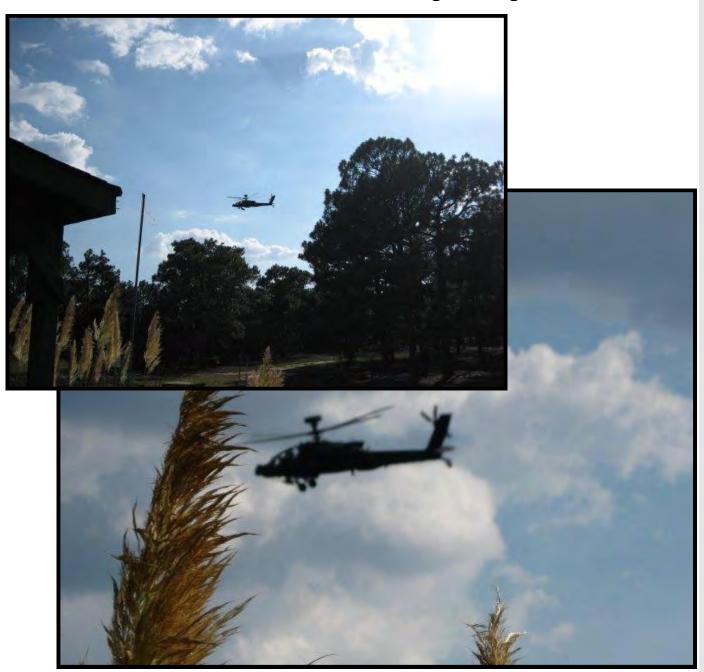

So here's what we saw out at Fort Jackson today. Wayne rushed to get his camera before it got away and barely snagged these pictures:

We see the coolest, and sometimes strangest things out there