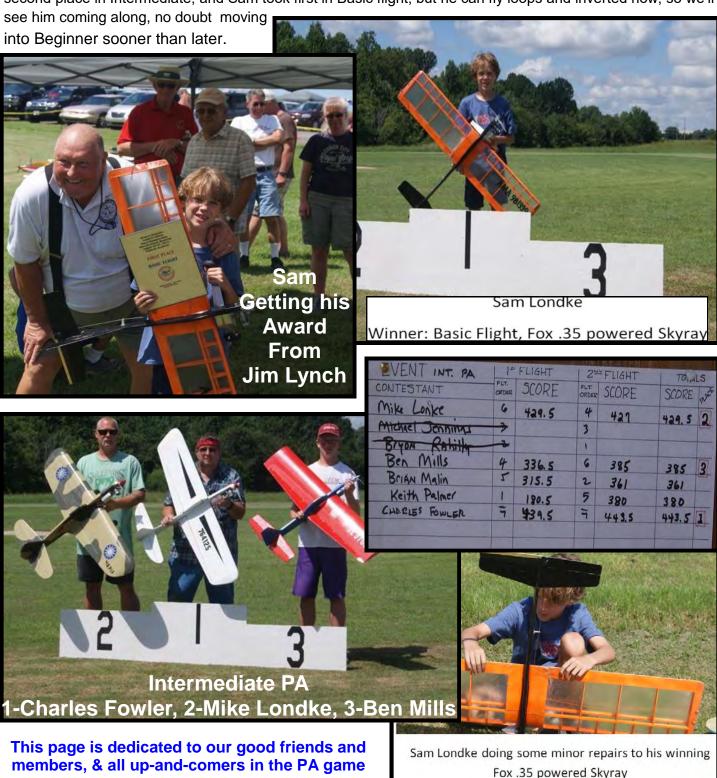

#### More from Paducah

Some more of our members that couldn't fit on the first page of the report included Brian Malin, who is a regular on the circuit and flew in Intermediate with Keith Palmer, but got edged out by Ben Mills and Mike Londke. Mike, a close friend of the MCLS Gang, is venturing out of Combat just enough to make life for us dedicated Stunters. He and his son, Sam will be in Huntersville in October to try and frustrate the opposition. Mike took second place in Intermediate, and Sam took first in Basic flight, but he can fly loops and inverted now, so we'll