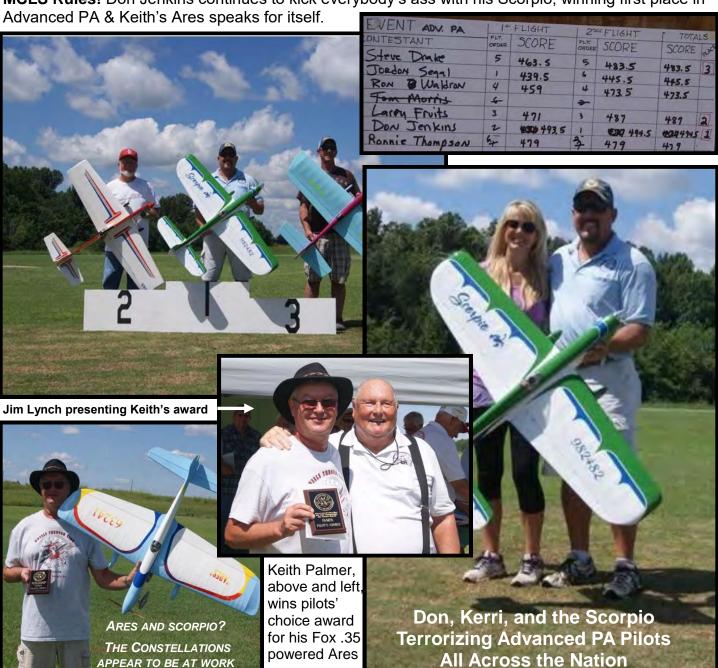

As I was writing this, notices from Stunthangar started popping up with a lot of the content I'm covering here. So they stole some of my thunder, but here's what we've got:

MCLS Rules! Don Jenkins continues to kick everybody's ass with his Scorpio, winning first place in

#### More from Paducah

Some more of our members that couldn't fit on the first page of the report included Brian Malin, who is a regular on the circuit and flew in Intermediate with Keith Palmer, but got edged out by Ben Mills and Mike Londke. Mike, a close friend of the MCLS Gang, is venturing out of Combat just enough to make life for us dedicated Stunters. He and his son, Sam will be in Huntersville in October to try and frustrate the opposition. Mike took second place in Intermediate, and Sam took first in Basic flight, but he can fly loops and inverted now, so we'll