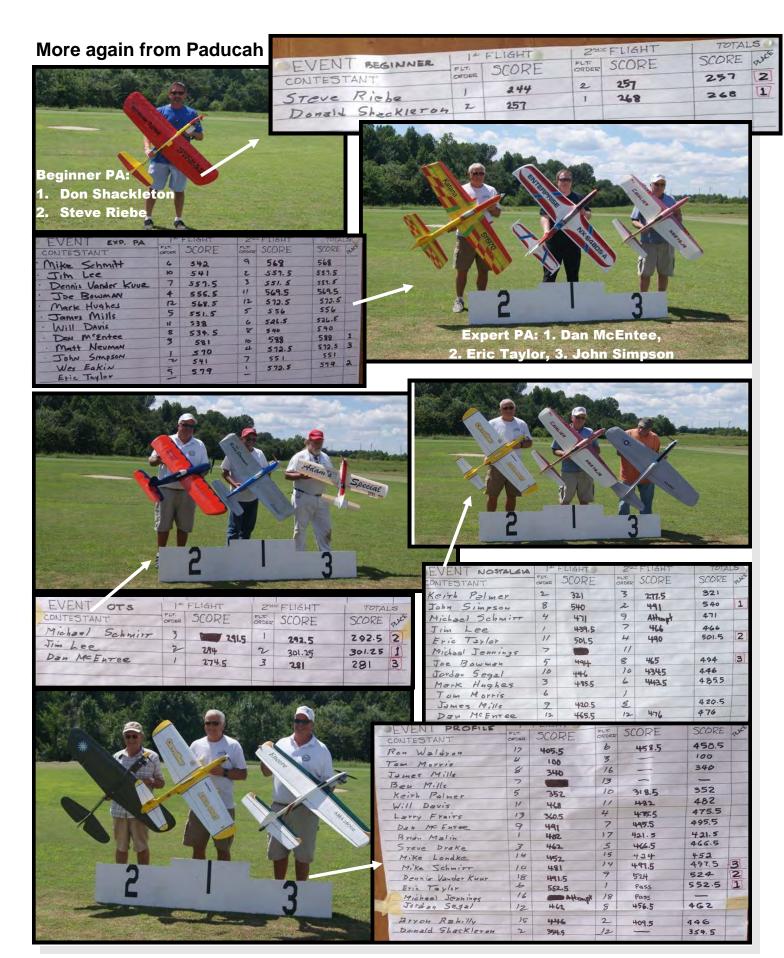

#### The Paducah Contest Report

Compliments of President Will davis

Here are some of the things we missed if we stayed home last weekend, while Will and a few other MCLS members made the trip to Paducah Kentucky and left our mark on the contest. And a couple of them brought home the Gold. As Will mentioned in his <u>Presidents Pen</u>, it was hosted by Charlie Reeves, Jim Lynch, and a lot of helpful friends and family members. By all accounts it was a very well run contest, blessed with beautiful weather.