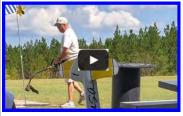

Bob Zambelli came out to play with us during one of our trimming days. Below he shows off his Fox .35 powered **SHA ZAM** Argus

Here's a funny little flick that shows just how loved and respected we Wildcat Rangers are by the R/C Jackson Flyers Association