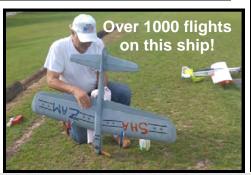

been working on it since January.
On the left is Wayne, Beatle, and his e-Cavalier.
Below is the Twister, now known as "Tazz."

Both are mostly trimmed with about 15 flights on each. Mine has some untested adjustments, yet to be tried. My Twister built with a huge amount of flap throw making it super twitchy so I reworked the controls after our last expedition. Thursday we'll continue and hopefully finish the test and tune phase and start getting ready for Huntersville.

On the right are some trim flight videos of both of our new stunt ships... I like calling my toy airplanes "Ships" Lol. Mine had a leaky tank that day, cutting off too early, but it's fixed now and gets 12 laps after the pattern.