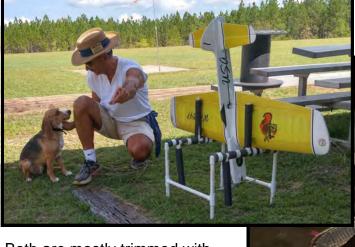

## The "Southern Carolina Gang" report The Wildcat Rangers of Fort Jackson, South Carolina

Wayne and I maidened our two newest planes on the same day. His is a Cavalier from Tom Morris, and mine is a very modified Fancherized Twister, laser-cut and kitted by Walter Umland. I've

been working on it since January.
On the left is Wayne, Beatle, and his e-Cavalier.
Below is the Twister, now known as "Tazz."

Both are mostly trimmed with about 15 flights on each. Mine has some untested adjustments, yet to be tried. My Twister built with a huge amount of flap throw making it super twitchy so I reworked the controls after our last expedition. Thursday we'll continue and hopefully finish the test and tune phase and start getting ready for Huntersville.

On the right are some trim flight videos of both of our new stunt ships... I like calling my toy airplanes "Ships" Lol. Mine had a leaky tank that day, cutting off too early, but it's fixed now and gets 12 laps after the pattern.